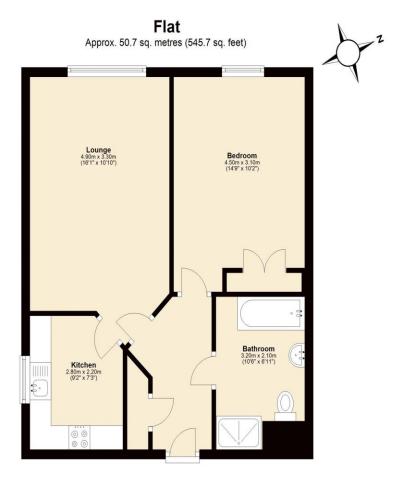

## Visit us at retirementhomesearch.co.uk

Total area: approx. 50.7 sq. metres (545.7 sq. feet)

This floor plan is for illustrative purposes only and is not to scale. Where measurements are shown, these are approximate and should not be relied upon. Total square area includes the entirety of the property and any outbuildings/garages. Sanitary ware and kitchen fittings are representative only and approximate to actual position, shape and style. No liability is accepted in respect of any consequential loss arising from the use of this plan. Reproduced under licence from Evolve Partnership Limited. All rights reserved.

Plan produced using PlanUp.

Retirement Homesearch, Queensway House, 11 Queensway, New Milton, Hampshire, BH25 5NR T: 0333 321 4060 F: 0333 321 4065 E: enquiries@retirementhomesearch.co.uk

Retirement Homesearch Limited, Registered Office: Queensway House, 11 Queensway, New Milton, Hampshire, BH25 5NR Registered in England No. 3829469